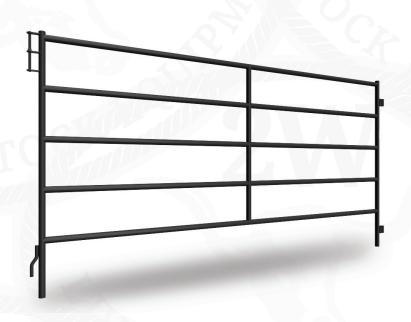

## LEMSCO SERIES **MEDIUM DUTY PANELS**

**MATERIALS:** 

14 GAUGE 1 1/2"

**COLOUR OPTIONS AVAILABLE:** 

The 2W Lemsco Series Medium Duty Panels are a continuous panel designed primarily for use in perimeter panel applications. These panels are a popular choice due to their wide range of applications such as medium stress pens, small round arenas, property fencing, and other medium stress cattle handling applications. J-Leg option is available.

### **FEATURES:**

- ROBOTIC WELDED LASER **CUT SADDLE SEAMS**
- PORTABLE AND **EASY TO SET-UP**
- IDEAL FOR LIGHT TO MEDIUM **DUTY LIVESTOCK & EQUINE** HANDLING
- LEMSCO SERIES CONNECTING SYSTEM