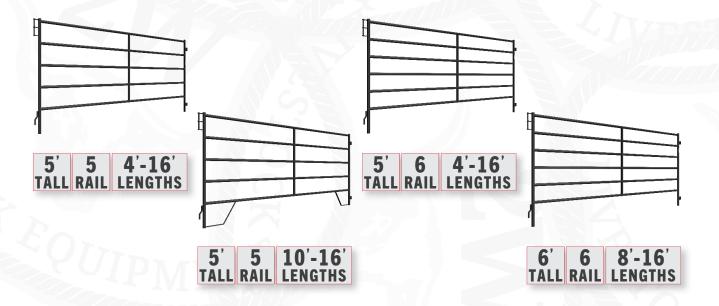

## **DESIGN VARIATIONS:**

#### **SPECIFICATIONS**

| Lemsco Series Medium Duty Panels |                  | Listed Length, Width, and Height values are<br>ABSOLUTE dimensions of the physical product. |             |              |
|----------------------------------|------------------|---------------------------------------------------------------------------------------------|-------------|--------------|
| Unit #                           | Description      | Length (in)                                                                                 | Height (in) | Weight (lbs) |
| W90003071-Dark Grey              | Lemsco 504 Panel | 49.63                                                                                       | 60.00       | 37.51        |
| W90003072-Dark Grey              | Lemsco 506 Panel | 73.63                                                                                       | 60.00       | 50.09        |
| W90003073-Dark Grey              | Lemsco 508 Panel | 97.63                                                                                       | 60.00       | 67.04        |
| W90003074-Dark Grey              | Lemsco 510 Panel | 121.63                                                                                      | 60.00       | 79.61        |
| W90003075-Dark Grey              | Lemsco 512 Panel | 145.63                                                                                      | 60.00       | 96.57        |
| W90003281-Dark Grey              | Lemsco 514 Panel | 169.50                                                                                      | 60.00       | 109.06       |
| W90003396-Dark Grey              | Lemsco 516 Panel | 193.63                                                                                      | 60.00       | 121.72       |

|   | Unit #              | Description             | Length (in) | Height (in) | Weight (lbs) |
|---|---------------------|-------------------------|-------------|-------------|--------------|
| V | W90003433-Dark Grey | Lemsco 504 Panel 6 Rail | 49.63       | 60.00       | 41.91        |
|   | W90003372-Dark Grey | Lemsco 506 Panel 6 Rail | 73.63       | 60.00       | 57.00        |
|   | W90003371-Dark Grey | Lemsco 508 Panel 6 Rail | 97.63       | 60.00       | 76.35        |
|   | W90003394-Dark Grey | Lemsco 510 Panel 6 Rail | 121.63      | 60.00       | 91.44        |
|   | W90003393-Dark Grey | Lemsco 512 Panel 6 Rail | 145.63      | 60.00       | 110.80       |
|   | W90003373-Dark Grey | Lemsco 516 Panel 6 Rail | 193.63      | 60.00       | 140.98       |

| Unit #              | Description      | Length (in) | Height (in) | Weight (lbs) |
|---------------------|------------------|-------------|-------------|--------------|
| W90003421-Dark Grey | Lemsco 608 Panel | 97.63       | 72.00       | 80.07        |
| W90003403-Dark Grey | Lemsco 610 Panel | 121.63      | 72.00       | 95.16        |
| W90003408-Dark Grey | Lemsco 612 Panel | 145.63      | 72.00       | 115.73       |
| W90003425-Dark Grey | Lemsco 614 Panel | 169.63      | 72.00       | 130.82       |
| W90003426-Dark Grey | Lemsco 616 Panel | 193.63      | 72.00       | 145.91       |