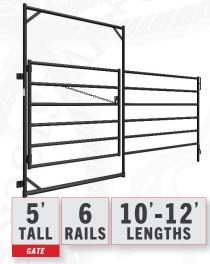

|   | Unit #              | Description                 | Length (in) | Height (in) | Weight (lbs) |
|---|---------------------|-----------------------------|-------------|-------------|--------------|
| ١ | W90003402-Dark Grey | Lemsco 610 Gate Panel 4'x7' | 121.63      | 84.00       | 128.91       |
|   | W90003409-Dark Grey | Lemsco 612 Gate Panel 4'x7' | 145.63      | 84.00       | 149.47       |