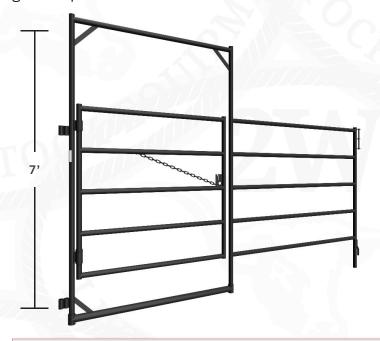

## LEMSCO SERIES **GATE PANEL**

**MATERIALS:** 

14 GAUGE **1 1/2"** ROUND TUBE

**COLOUR OPTIONS AVAILABLE:** 

The 2W Lemsco Series Medium Duty Gate Panels are designed for walk through height 7' entry into medium stress livestock handling systems. The outer frame is offset with a panel extension and connects to all other Lemsco Series Medium Duty products, while the inner gate is operated with a chain latch.

### **FEATURES:**

- ROBOTIC WELDED LASER CUT SADDLE SEAMS
- MAN GATE WITH MULTIPLE SIZE PANEL EXTENSIONS
- IDEAL FOR LIGHT TO MEDIUM **DUTY LIVESTOCK & EQUINE** HANDLING
- POSTLESS LEMSCO **CONNECTING SYSTEM**

#### **SPECIFICATIONS**

| Lemsco Series Gate Panel |                             | Listed Length, Width, and Height values are<br>ABSOLUTE dimensions of the physical product. |             |              |  |
|--------------------------|-----------------------------|---------------------------------------------------------------------------------------------|-------------|--------------|--|
| Unit #                   | Description                 | Length (in)                                                                                 | Height (in) | Weight (lbs) |  |
| W90003076-Dark Grey      | Lemsco 508 Gate Panel 4'x7' | 97.63                                                                                       | 84.00       | 101.56       |  |
| W90003077-Dark Grey      | Lemsco 510 Gate Panel 4'x7' | 121.63                                                                                      | 84.00       | 114.14       |  |
| W90003078-Dark Grey      | Lemsco 512 Gate Panel 4'x7' | 145.63                                                                                      | 84.00       | 131.09       |  |