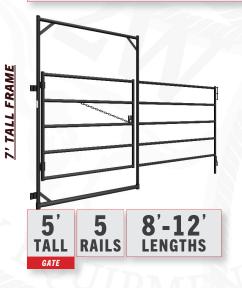

| Unit #              | Description                        | Length (in) | Height (in) | Weight (lbs) |
|---------------------|------------------------------------|-------------|-------------|--------------|
| W90003389-Dark Grey | Lemsco 510 Gate Panel 4'x7' 6 Rail | 121.63      | 84.00       | 125.14       |
| W90003390-Dark Grey | Lemsco 512 Gate Panel 4'x7' 6 Rail | 145.63      | 84.00       | 144.49       |