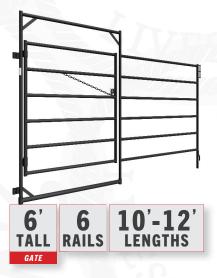

## LEMSCO SERIES **GATE PANEL**

**MATERIALS:** 

14 GAUGE **1 1/2"** ROUND TUBE

**COLOUR OPTIONS AVAILABLE:** 

The 2W Lemsco Series Medium Duty Gate Panels are designed for walk through height 7' entry into medium stress livestock handling systems. The outer frame is offset with a panel extension and connects to all other Lemsco Series Medium Duty products, while the inner gate is operated with a chain latch.

### **FEATURES:**

- ROBOTIC WELDED LASER CUT SADDLE SEAMS
- MAN GATE WITH MULTIPLE SIZE PANEL EXTENSIONS
- IDEAL FOR LIGHT TO MEDIUM **DUTY LIVESTOCK & EQUINE** HANDLING
- POSTLESS LEMSCO **CONNECTING SYSTEM**